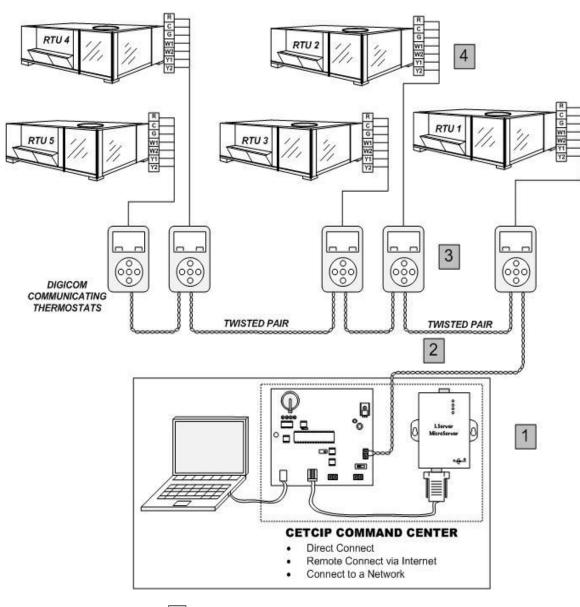

## **ZONEXCOMMANDER CONCEPT DRAWING**

ZonexCommander is a DDC system for automating and networking new and existing stand-alone HVAC systems and mechanical devices. Gas Electric and Heat Pump HVAC units are controlled with communicating thermostats while mechanical devices are controlled with a relay device (RLYCOM). Each of these devices can be scheduled through the simple Windows-based ZonexCommander software and communicate to the Command Center via a daisy-chained 2-wire twisted pair communications link.

- **1** ZonexCommander Command Center (Part #CETCIP)
- Twisted Pair Communications Wire (Belden #8740)
- 3 DIGICOM or DIGIHP Thermostat
- 4 Standard 18-ga. Thermostat Wiring to Unit