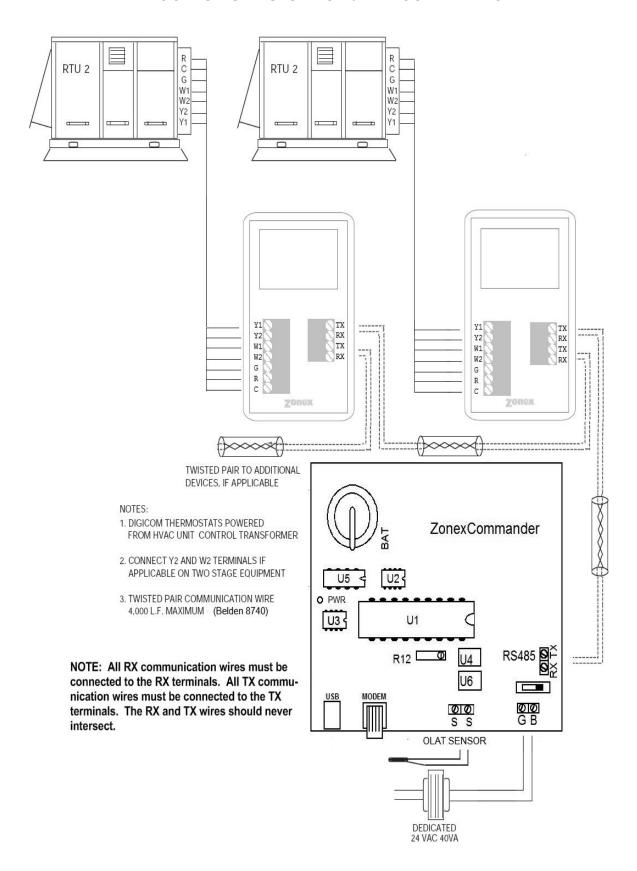

## **ZONEXCOMMANDER WIRING OVERVIEW**

## **ROOFTOP UNITS: UP TO 20 PER COMMAND CENTER**