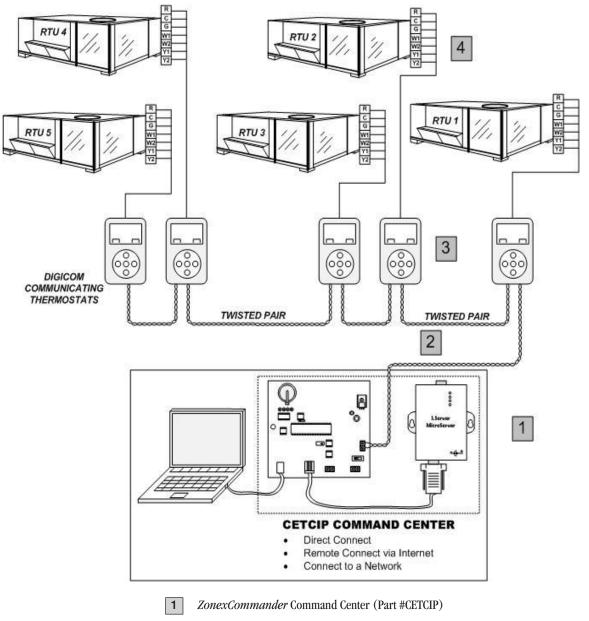

## **ZONEXCOMMANDER CONCEPT DRAWING**

*ZonexCommander* is a DDC system for automating and networking new and existing stand-alone HVAC systems and mechanical devices. Gas Electric and Heat Pump HVAC units are controlled with communicating thermostats while mechanical devices are controlled with a relay device (**RLYCOM**). Each of these devices can be scheduled through the simple Windows-based *ZonexCommander* software and communicate to the Command Center via a daisy-chained 2-wire twisted pair communications link.

- 2 Twisted Pair Communications Wire (Belden #8740)
- 3 DIGICOM or DIGIHP Thermostat
- 4 Standard 18-ga. Thermostat Wiring to Unit