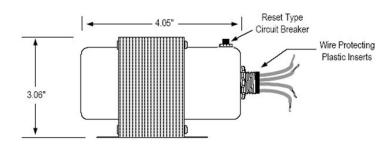

End Bells

Primary Connections: UL 1015 Insulated 18AWG Lead Wires, 7.5" Long, .375" ends Stripped and Tinned Secondary Connections: UL 1015 Insulated 18AWG Lead Wires, 7.5" Long, .375" ends Stripped and Tinned Insulation System: UL 1446 Recognized Component Class B Insulation System PG125 (130°C, 266°F) Agency Approvals: UL 1585 / UL 5085-1 / UL 5085-3 Listed for USA & Canada. Class 2, Class 3 Transformer