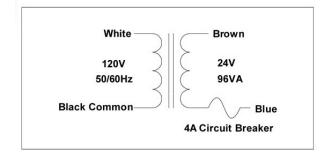

#### Electrical:

Primary Voltage: 120 Volts Connections: Color coded leads Secondary Voltage: 24 Volts

**VA Rating:** 96 **HZ:** 50/60

**Circuit Protection:** Manual Reset Circuit Breaker **Configuration:** Enclosed Split Bobbin Design with Steel

End Bells

Primary Connections: UL 1015 Insulated 18AWG Lead Wires, 7.5" Long, .375" ends Stripped and Tinned Secondary Connections: UL 1015 Insulated 18AWG Lead Wires, 7.5" Long, .375" ends Stripped and Tinned Insulation System: UL 1446 Recognized Component Class B Insulation System PG125 (130°C, 266°F) Agency Approvals: UL 1585 / UL 5085-1 / UL 5085-3 Listed for USA & Canada. Class 2, Class 3 Transformer