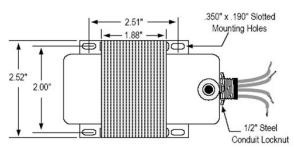

End Bells

Primary Connections: UL 1015 Insulated 18AWG Lead Wires, 7.5" Long, .375" ends Stripped and Tinned Secondary Connections: UL 1015 Insulated 18AWG Lead Wires, 7.5" Long, .375" ends Stripped and Tinned Insulation System: UL 1446 Recognized Component Class B Insulation System PG125 (130°C, 266°F) Agency Approvals: UL 1585 / UL 5085-1 / UL 5085-3 Listed for USA & Canada. Class 2, Class 3 Transformer