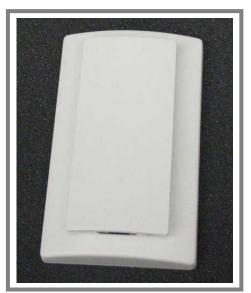

### **DESCRIPTION**

The Zonex Systems remote sensor (RMTSEN) is used in applications that require the thermostat to be installed in a location remote from the space which is to be controlled.

The remote sensor is offered on all Zonex thermostats. The current thermostats include:

## TECHNICAL DATA

Dimensions: 2.75" W x 4.5" H x 15/16" D

Color: White

Mounting: Base with terminal strip and removable Face cover Interior installation only

#### Electrical:

2-wire terminal strip Platinum Thermistor Wire: 2 conductor 18 gauge thermostat wire

2 Conductor 18 AWG Thermostat Wire

Rev 2/5/10

5622 Engineer Drive / Huntington Beach, CA 92649 / Office (800) 228-2966 / Fax (714) 898-6802 Page 1 of 1