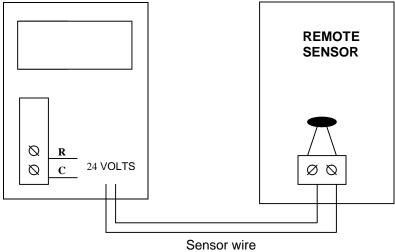

### **DESCRIPTION**

The Zonex Systems remote sensor (RMTSEN) is used in applications that require the thermostat to be installed in a location remote from the space which is to be controlled.

The remote sensor is offered on all Zonex thermostats. The current thermostats include:

#### Electrical:

2-wire terminal strip Platinum Thermistor Wire: 2 conductor 18 gauge thermostat wire

2 Conductor 18 AWG Thermostat Wire

Rev 2/5/10

5622 Engineer Drive / Huntington Beach, CA 92649 / Office (800) 228-2966 / Fax (714) 898-6802 Page 1 of 1