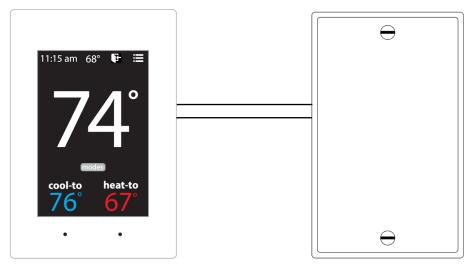

### **DESCRIPTION**

The remote sensor (RMTSEN) is used in applications that require the thermostat to be installed in a location remote from the space which is to be controlled.

The remote sensor is offered on all wired Zonex thermostats. The current thermostats include: EzTouchRS, EzTouchXRS, EzTouchVRS, SAMODRS and SATouchXRS.

For remote sensor application, the Zonex thermostat must be ordered with RS added to the thermostat model number as indicated above.