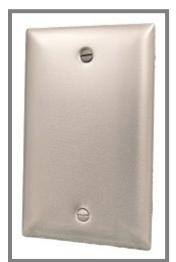

### **DESCRIPTION**

The remote sensor (RMTSEN) is used in applications that require the thermostat to be installed in a location remote from the space which is to be controlled.

The remote sensor is offered on all wired Zonex thermostats. The current thermostats include: EzTouchRS, EzTouchXRS, EzTouchVRS, SAMODRS and SATouchXRS.

### TECHNICAL DATA

Dimensions: 2.75" W x 4.5" H x .22" D

Color: Stainless steel

Mounting: Single gang wall plate Interior installation only

Operating Range: -40 to 160°F