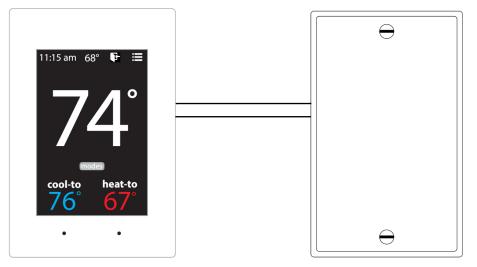

### **DESCRIPTION**

The remote sensor (RMTSEN) is used in applications that require the thermostat to be installed in a location remote from the space which is to be controlled.

The remote sensor is offered on all wired Zonex thermostats. The current thermostats include: EzTouchRS, EzTouchXRS, EzTouchVRS, SAMODRS and SATouchXRS.

For remote sensor application, the Zonex thermostat must be ordered with RS added to the thermostat model number as indicated above.

#### Electrical:

2-wire lead Type III 10k Ohm Thermistor Silver plated copper Wire: 2 conductor 18 gauge thermostat wire

Use 18 gauge copper wire to connect the thermostat to the remote sensor. Max length up to 200'.