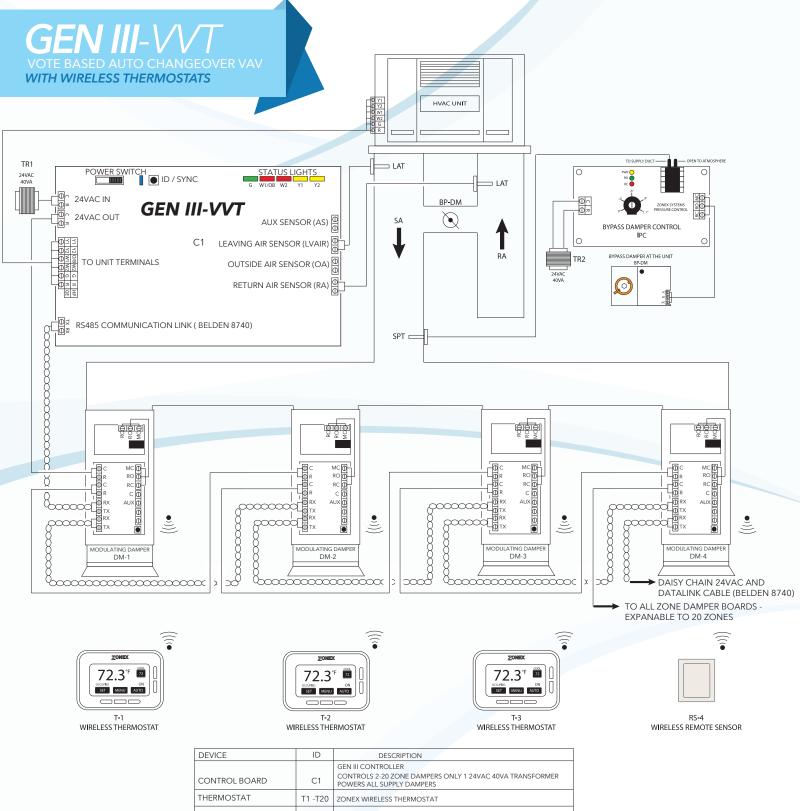

| DEVICE                                       | ID                                      | DESCRIPTION                                                                                           |
|----------------------------------------------|-----------------------------------------|-------------------------------------------------------------------------------------------------------|
| CONTROL BOARD                                | C1                                      | GEN III CONTROLLER CONTROLS 2-20 ZONE DAMPERS ONLY 1 24VAC 40VA TRANSFORMER POWERS ALL SUPPLY DAMPERS |
| THERMOSTAT                                   | T1 -T20                                 | ZONEX WIRELESS THERMOSTAT                                                                             |
| REMOTE SENSOR                                | RS                                      | ZONEX WIRELESS REMOTE SENSOR                                                                          |
| ZONE DAMPER MOTOR                            | DM                                      | SUPPLIED WITH ZONE DAMPER (FACTORY PRE-WIRED)                                                         |
| SYSTEM TRANSFORMER                           | TR1                                     | 24VAC/40VA TRANSFORMER SIZED @ (2VA PER ZONE DAMPER)<br>DAISY CHAIN DAMPER TO DAMPER                  |
| BYPASS TRANSFORMER                           | TR2                                     | IND. 24VAC/40VA TRANSFORMER TO POWER THE BYPASS DAMPER                                                |
| SUPPLY / RETURN AIR<br>LAT DISCHARGE SENSORS | LAT                                     | SUPPLY LAT LOCATED BEFORE THE BYPASS. RETURN LAT LOCATED AFTER THE BYPASS                             |
| INTEGRATED<br>STATIC PRESSURE CONTROL        | IPC                                     | SUPPLIED WITH THE ZONEX BYPASS DAMPER (FACTORY PRE-WIRED)                                             |
| STATIC PRESSURE TUBE                         | SPT                                     | LOCATED AFTER THE BYPASS BEFORE THE FIRST SUPPLY TAKEOFF                                              |
| BYPASS DAMPER MOTOR                          | BP-DM                                   | SUPPLIED WITH ZONEX BYPASS DAMPER (FACTORY PRE-WIRED)                                                 |
| WIRELESS COMMUNICATION                       | ((((((((((((((((((((((((((((((((((((((( | COMMUNICATES WITH WIRELESS DAMPER BOARD AND THERMOSTAT                                                |
| RS485 COMMUNICATION LINK                     | $\infty$                                | TWISTED PAIR WIRING -BELDEN 8740 DAISY CHAIN DAMPER TO DAMPI                                          |